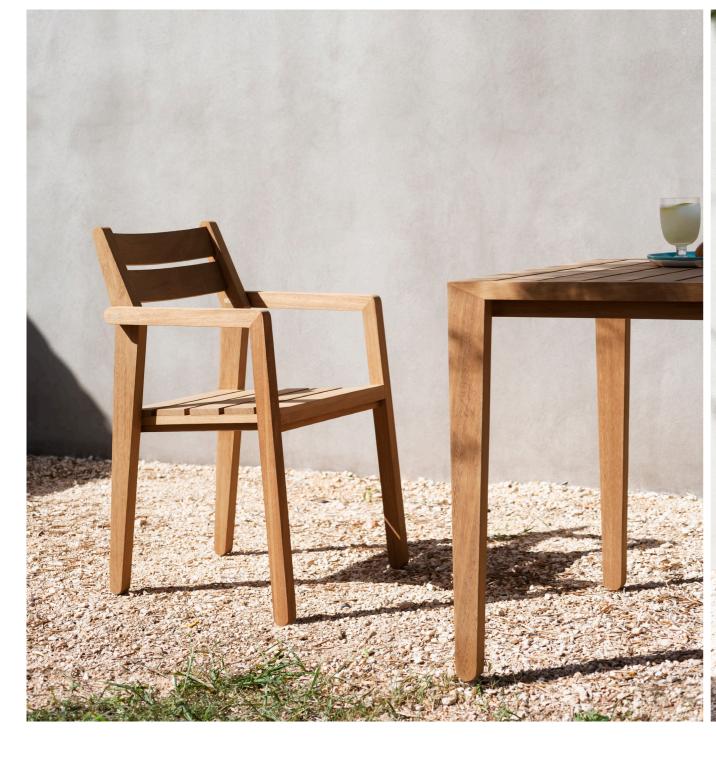

ZANIA is a collection of chairs and tables for outdoor use with a contemporary design that naturally integrates into contract spaces, such as hotels or restaurants, as well as into the most diverse contexts thanks to its small dimensions and big functionality.

Consisting of a coffee table, a bar stool and a stackable chair with armrests, ZANIA is made of FSC-certified Iroko wood, a timber with a warm tone that is durable and extremely resistant to moisture.

The design of ZANIA family is characterized by slatted surfaces and legs with rounded edges, both for the table and the chair. ZANIA is a collection of chairs and tables for outdoor

## TECHNICAL INFORMATION

DESCRIPTION Armchair for outdoor use.

STRUCTURE Iroko FSC® Stackable (max. 4 chairs)

WEIGHT Structure

10 kg

STORAGE COVER Available.

**DIMENSION** 

L 56 × P 56 × H 85 cm H seat 46cm + 4cm (cushion)