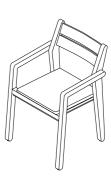

## TECHNICAL INFORMATION

DESCRIPTION Armchair for outdoor use.

STRUCTURE Iroko FSC® Stackable (max. 4 chairs)

WEIGHT Structure

10 kg

STORAGE COVER Available.

**DIMENSION** 

L 56 × P 56 × H 85 cm H seat 46cm + 4cm (cushion)

W 22" 1/8 × D 22"1/8 × H 33"4/8 H seat 18" 1/8 +1" 5/8 (cushion)

Materials

STRUCTURE

Iroko