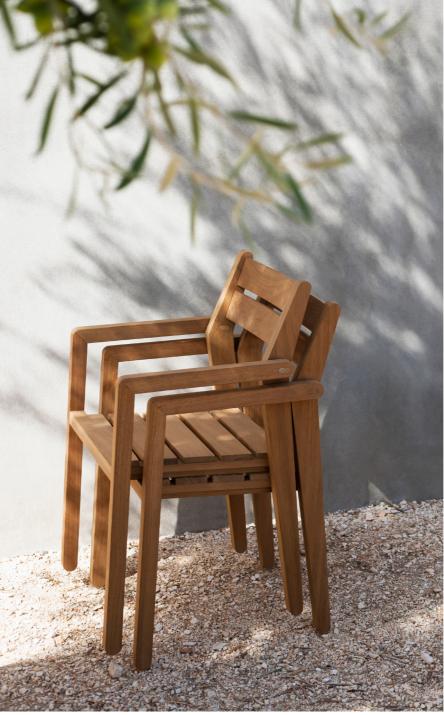

## TECHNICAL INFORMATION

DESCRIPTION Armchair for outdoor use.

STRUCTURE Iroko FSC® Stackable (max. 4 chairs)

WEIGHT Structure

10 kg

STORAGE COVER Available.

**DIMENSION** 

L 56 × P 56 × H 85 cm H seat 46cm + 4cm (cushion)